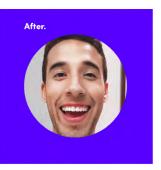

## Before and happily-ever-afters.

If anybody knows me, I'm very insecure about my teeth. BUT thanks to SmileDirectClub, I got some things straightened out. Guess that's something to smile about.