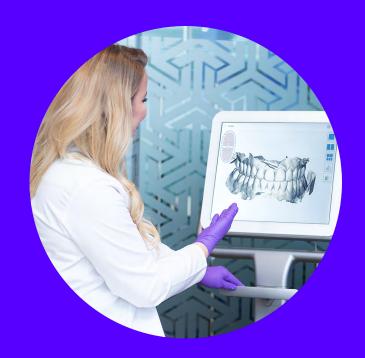

### How it works.

We take 3D scans or impressions of your teeth at our office.

A SmileDirectClub-affiliated doctor prescribes your personalized treatment plan.

Your aligners are sent directly to you, all at once.